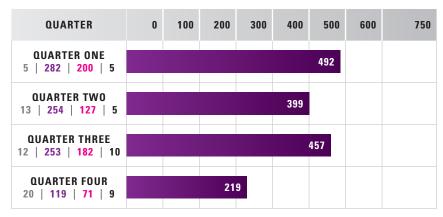

### TIRES PURCHASED

Each dealer has a breakdown of their store's tire purchases by quarter, year, and tire category. Refer to your Tires Purchased chart to review trends and maximize your quarterly and yearly Next Level payouts (see sample report to the right):

ULTRA HIGH PERFORMANCE | PASSENGER | CUV/SUV/LIGHT TRUCK | MUD TERRAIN

### YTD QUARTERLY VOLUME BONUS \$4,484 Tier 5 (\$5) 750+ Tier 4 (\$4) 500 - 749\$1,476 Tier 3 (\$3) \$1,371 350 - 499\$1,197 Tier 2 (\$2) 200 - 349\$438 Tier 1 (\$1) 100 - 199**Q**1 02 **Q**3 **Q**4

### QUARTERLY VOLUME BONUS

It's simple! The more you sell the more bonus cash you earn. Nexen Tire pays out bonus cash on top of standard Next Level Program payouts for each tire. Bonus cash is determined by your volume bonus tier per quarter with the maximum bonus payouts reaching \$5 (per tire). Refer to your Quarterly Volume Bonus chart to see your active tier, payout bonus totals, and the sales requirements to reach the next tier.