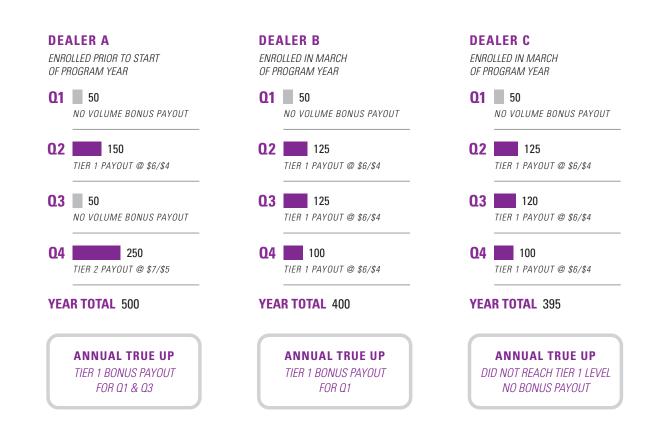

### ANNUAL TRUE UP

Dealers have the opportunity to earn rewards on previous quarters where they did not meet the minimum 100-unit requirement. Examples below: